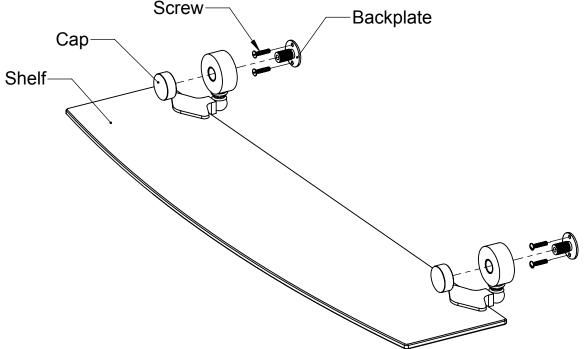

## Step 2: Attach Shelf to Backplate

Unscrew Caps. Then mount Backplates to desired location and screw them in placed. Then insert shelf into Backplates and screw Caps.

No portion of this document or any artwork contained herein should reproduced in any way without the written conset of ALLIED BRASS INC.