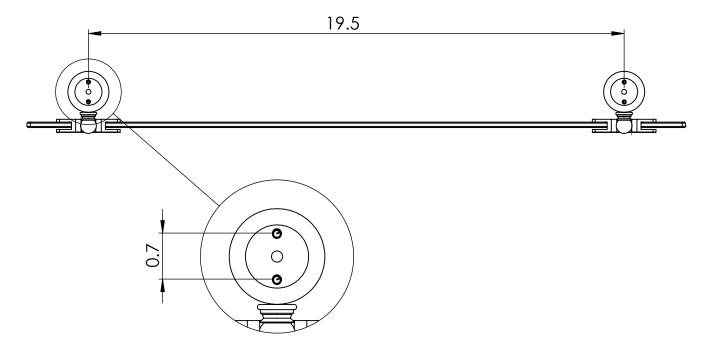

## Step 1: Drill holes in Wall for Backplate Mounting

Determine your desired location for installation and make a mark for the location . Make 4 marks where mounting screws will be placed as shown below. Make sure shelf is level when marking for location of installation. Drill hole at each end of the marks.